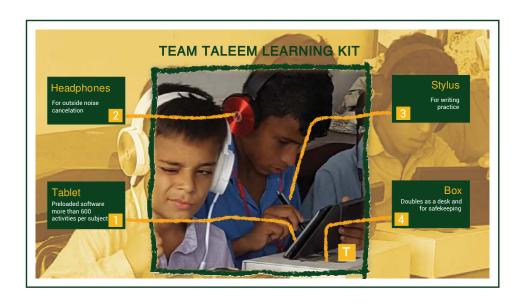

**TeeSquare** envisions igniting an educational revolution in Pakistan by creating an equal opportunity to quality education.

A digital literacy platform - TEAM TALEEM talks to the learner through videos and listen to their inputs through worksheets.

It is designed to be the primary source of early education inculcating functional literacy & numeracy skills.

With Team Taleem's accelerated program, a learner with no prior educational background can advance to grade 2 level study in English, Urdu and Maths within just one year.